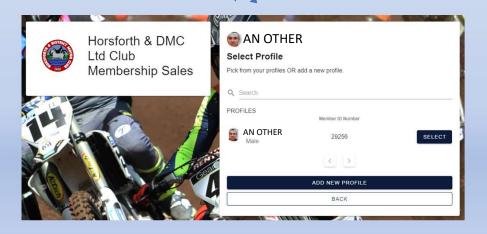

# Club Membership renewal.

### Renewal or 1<sup>st</sup> time membership



## This screen shot would only be those members who have role within the club





#### Enter your personal details



### Certify and check out

| AN OTHER Horsforth & DMC Ltd Membership                                        |               |                                                                 |                             | 8                      |
|--------------------------------------------------------------------------------|---------------|-----------------------------------------------------------------|-----------------------------|------------------------|
| <ul> <li>Club &amp; Team Affiliation Details</li> <li>Certification</li> </ul> | Certification | I certify all details are accurate to the best of my knowledge. |                             |                        |
|