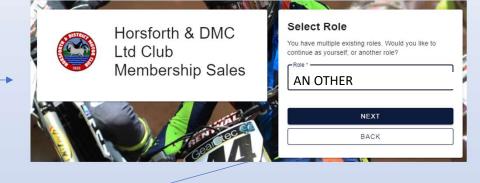

# Club Membership renewal.

### Renewal or 1<sup>st</sup> time membership



## This screen shot would only be those members who have role within the club





#### Enter your personal details



### Certify and check out

| AN OTHER Horsforth & DMC Ltd Membership                                        |               |                                                                 |                             | 8                      |
|--------------------------------------------------------------------------------|---------------|-----------------------------------------------------------------|-----------------------------|------------------------|
| <ul> <li>Club &amp; Team Affiliation Details</li> <li>Certification</li> </ul> | Certification | I certify all details are accurate to the best of my knowledge. |                             |                        |
|