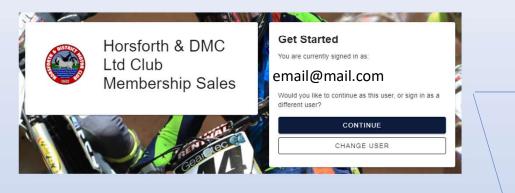

# Club Membership renewal.

### Renewal or 1<sup>st</sup> time membership



## This screen shot would only be those members who have role within the club





#### Enter your personal details



### Certify and check out

| AN OTHER Horsforth & DMC Ltd Membership                                        |               |                                                                 |                             | 8                      |
|--------------------------------------------------------------------------------|---------------|-----------------------------------------------------------------|-----------------------------|------------------------|
| <ul> <li>Club &amp; Team Affiliation Details</li> <li>Certification</li> </ul> | Certification | I certify all details are accurate to the best of my knowledge. |                             |