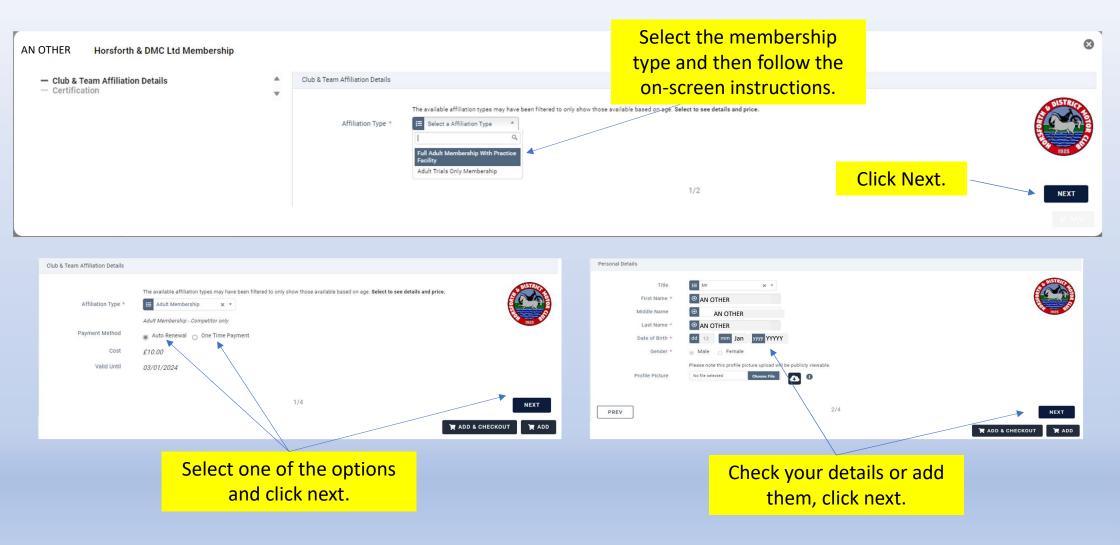

# Club Membership renewal.

### Renewal or 1<sup>st</sup> time membership

## This screen shot would only be those members who have role within the club

#### Enter your personal details