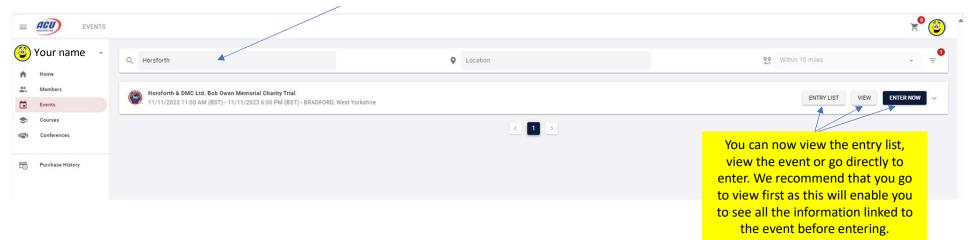

### If you have clicked the Event option on the menu you will see this screen

In the example below I have searched for Horsforth to find all Horsforth events