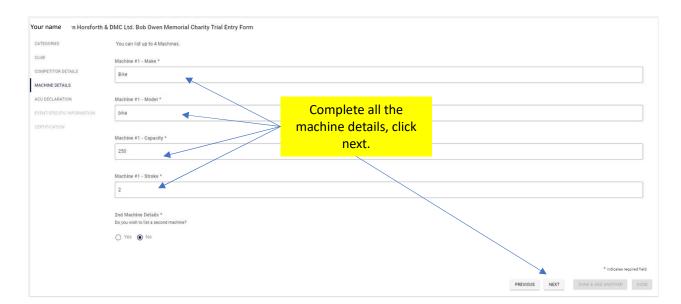

## Your will now have a screen like this with the 1<sup>st</sup> page of you application form.

|                                | EVENT OVERVIEW                                                                                                                   |                                                     | SOLO COMPETITOR ENTRY                 |
|--------------------------------|----------------------------------------------------------------------------------------------------------------------------------|-----------------------------------------------------|---------------------------------------|
| SOLO COMPETITOR ENTRY > MARTIN | FAIRBURN                                                                                                                         |                                                     |                                       |
| Your name Horsforth & D        | MC Ltd. Bob Owen Memorial Charity Trial Entry Form                                                                               |                                                     |                                       |
| CATEGORIES                     | Solo Classes *                                                                                                                   |                                                     |                                       |
| CLUB                           | Select an option                                                                                                                 | On the first page you                               | •                                     |
| COMPETITOR DETAILS             |                                                                                                                                  | must select the class<br>and answer any other       |                                       |
| MACHINE DETAILS                | Observers *<br>Can you provide an observer? If yes please enter the name of the observer in the Event Specific Information Field | questions. These boxes                              |                                       |
| ACU DECLARATION                | Select an option                                                                                                                 | are drop down boxes                                 |                                       |
| EVENT-SPECIFIC INFORMATION     |                                                                                                                                  | as shown below. Once<br>answered click next.        | ~                                     |
| CERTIFICATION                  |                                                                                                                                  |                                                     |                                       |
|                                |                                                                                                                                  |                                                     | * indicates required field            |
|                                |                                                                                                                                  |                                                     | PREVIOUS NEXT DONE & ADD ANOTHER DONE |
|                                |                                                                                                                                  | ·                                                   |                                       |
|                                | Solo Classes *                                                                                                                   |                                                     |                                       |
|                                | Hard Expert - £25.00                                                                                                             | Select the class, note                              | i                                     |
|                                | Hard Intermediate - £25.00                                                                                                       | the classes are also                                |                                       |
|                                | Hard Novice - £25.00                                                                                                             | linked to the route for<br>— example Hard Novice is |                                       |
|                                | Middlle_50/50 Clubman - £25.00                                                                                                   | the Hard course and                                 |                                       |
|                                | Middlle_50/50 T/Shock - £25.00                                                                                                   | you are entering as a                               |                                       |
|                                | Middle Clubman - £25.00                                                                                                          | Novice rider.                                       |                                       |