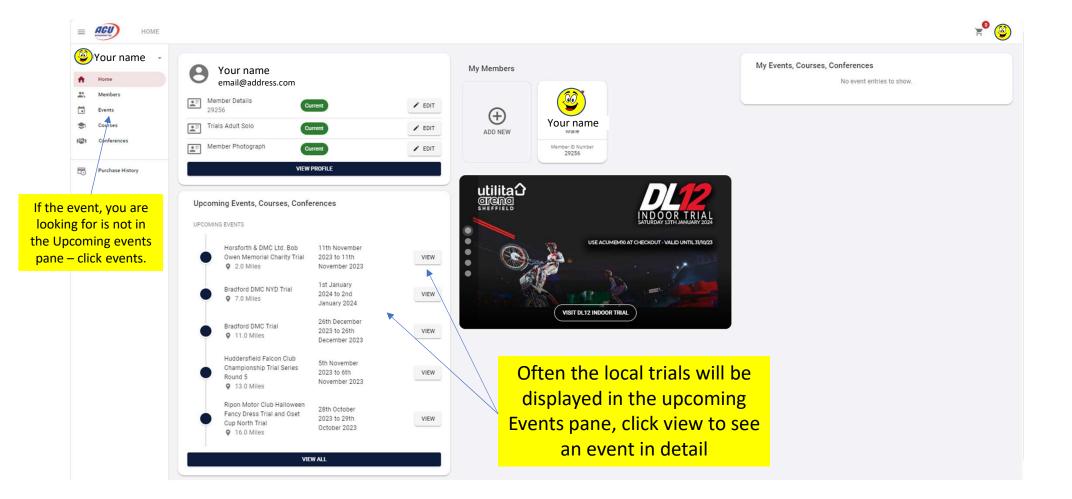

Guide to entering a trial

#### Your Home Page



### If you have clicked the Event option on the menu you will see this screen



In the example below I have searched for Horsforth to find all Horsforth events



# If you have clicked View, you will now see and information page like this.

|                                                                                                                               | HORSFORTH & DMC LTD. BOB OWEN MEMORIAL CHARITY TRIAL