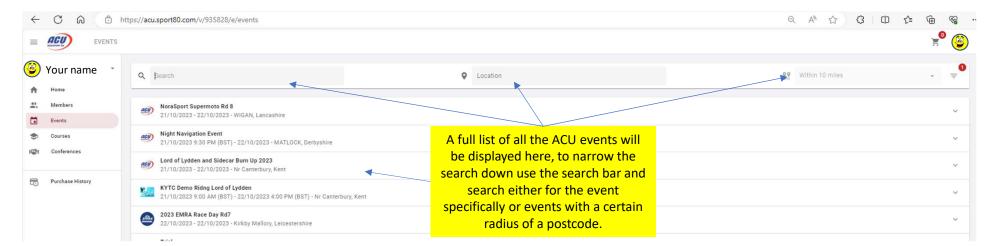

### If you have clicked the Event option on the menu you will see this screen

In the example below I have searched for Horsforth to find all Horsforth events