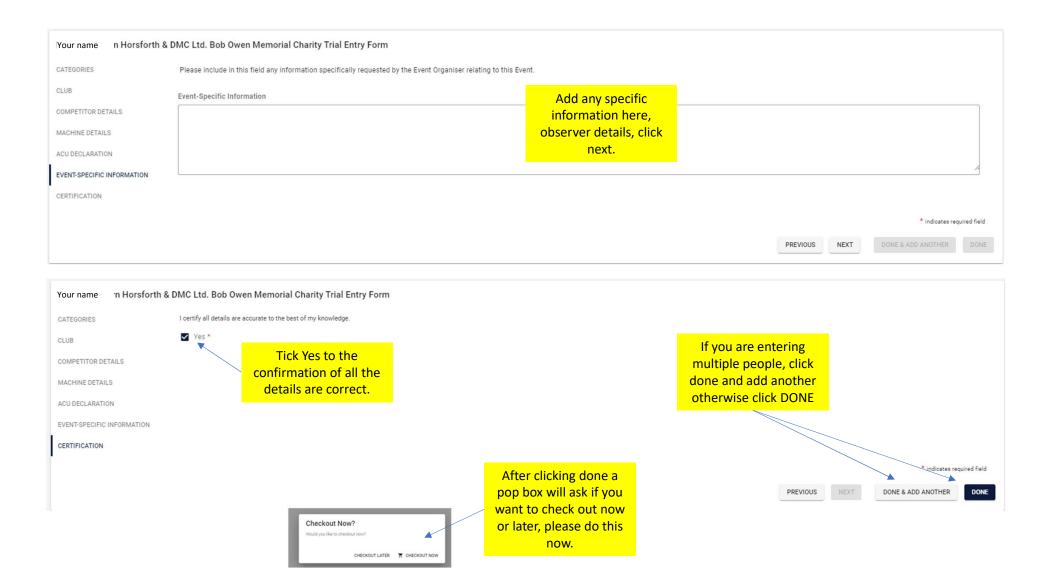

\* industry reported field

MENDUS NEXT DIRECTOR ACTIVES (2004)

# Basket

| Item                                                                         |                               | Quantity  | Cost Per Item | Total  | Remove |                             |                              |
|------------------------------------------------------------------------------|-------------------------------|-----------|---------------|--------|--------|-----------------------------|------------------------------|
| Horsforth & DMC Ltd. Bob Owen Memorial Charity Trial (11/11/2023) -Your name | Solo Classes - Middle Clubman | 1         | £25.00        | £25.00 |        | Total:                      | £25.00                       |
| Discount Code       O APPLY                                                  |                               |           |               |        |        | Billing Details             | Click here to use my details |
|                                                                              |                               |           |               |        |        | Name: *                     |                              |
|                                                                              |                               |           |               |        |        | Email: *                    |                              |
|                                                                              |                               |           |               |        |        |                             |                              |
|                                                                              |                               |           |               |        |        | Address Line 1: *           |                              |
|                                                                              | You are nov                   | w free to |               |        |        |                             |                              |
|                                                                              | check out, f                  | ollow the | 2             |        |        | Address Line 2:             |                              |
|                                                                              | onscreen in                   |           |               |        |        |                             |                              |
|                                                                              | and pay for y                 |           |               |        |        | Address City: *             |                              |
|                                                                              | and pay for y                 | our chu   | <b>y</b> .    |        |        | BRADFORD                    |                              |
|                                                                              |                               |           |               |        |        | County: *                   |                              |
|                                                                              |                               |           |               |        |        | West Yorkshire              |                              |
|                                                                              |                               |           |               |        |        | Postcode: *                 |                              |
|                                                                              |                               |           |               |        |        |                             |                              |
|                                                                              |                               |           |               |        |        | Country: *                  |                              |
|                                                                              |                               |           |               |        |        | United Kinadom              |                              |
|                                                                              |                               |           |               |        |        | Save Details For Future Use | ⊙ CHECKOUT                   |
|                                                                              |                               |           |               |        |        |                             | CHECKOOT                     |