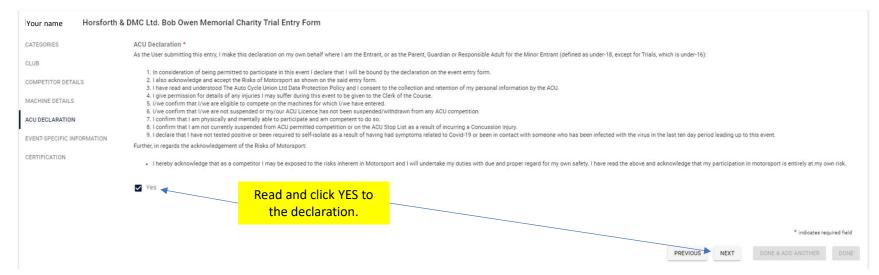

|                                          | EVENT OVERVIEW                                                                                                                                                     |                                                                        | SOLO COMPETITOR ENTRY                             |                              |
|------------------------------------------|--------------------------------------------------------------------------------------------------------------------------------------------------------------------|------------------------------------------------------------------------|---------------------------------------------------|------------------------------|
| SOLO COMPETITOR ENTRY > YOU              | ir name                                                                                                                                                            |                                                                        |                                                   |                              |
| Your name Horsforth &                    | DMC Ltd. Bob Owen Memorial Charity Trial Entry Form                                                                                                                |                                                                        |                                                   |                              |
| CATEGORIES<br>CLUB<br>COMPETITOR DETAILS | Please select the Club that you will be representing at the Event. You can affiliate to a C<br>If this is not relevant to you please select 'Unaffiliated'<br>Club | are repres                                                             | club that you<br>senting or if<br>d to club trial |                              |
| MACHINE DETAILS                          | Horsforth & DMC Ltd (West Yorkshire - 0479)                                                                                                                        |                                                                        | ext.                                              | × •                          |
| ACU DECLARATION                          | Unaffiliated<br>Horsforth & DMC Ltd (West Yorkshire - 0479)                                                                                                        |                                                                        |                                                   |                              |
| CERTIFICATION                            |                                                                                                                                                                    |                                                                        |                                                   | * indicates required field   |
|                                          |                                                                                                                                                                    |                                                                        | PREVIOUS                                          | NEXT DONE & ADD ANOTHER DONE |
|                                          | a dati ta sanda                                                                                                                                                    | 50.0 COMPTIT                                                           | Q4 BUTHY                                          | _                            |
|                                          |                                                                                                                                                                    | Check or complete all<br>the emergency contact<br>details, click next. |                                                   |                              |